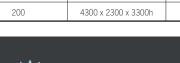

| Model         | Load dimensions   | Load weight Kg | Dimensions mm       | Cicles/Hour |
|---------------|-------------------|----------------|---------------------|-------------|
| KP 50 HYBRID  | 300 x 450 x 200h  | 50             | 2500 x 2000 x 3000h | 4 - 8       |
| KP 100 HYBRID | 450 x 600 x 200h  | 100            | 3000 x 2150 x 3000h | 4 - 8       |
| KP 150 HYBRID | 450 x 900 x 200h  | 150            | 4300 x 2300 x 3300h | 4 - 8       |
| KP 200 HYBRID | 450 x 1200 x 200h | 200            | 4300 x 2300 x 3300h | 4 - 8       |