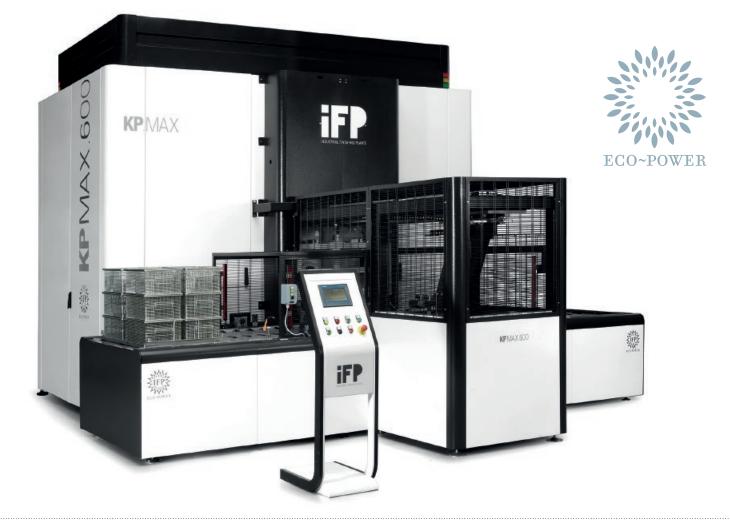

## **KP**.MAX

VACUUM CLEANING MACHINES Modified Alcohols . Hydrocarbons

LARGE SYSTEMS WITH GREAT PERFORMANCE

# **KP**.MAX

## VACUUM CLEANING MACHINES MODIFIED ALCOHOLS, HYDROCARBONS

## The vacuum treatment

Thanks to its vacuum treatment cycle up to 1 millibar and its wide standard and optional ranges, the KP Kleen Power series systems are the best cleaning technology currently on the market. In the MAX version the systems achieve the perfect treatment of very high production volumes or large-sized individual loads.

## WORKING COMPLETELY IN VACUUM CONDITIONS, ALL SYSTEMS ARE CHARACTERIZED BY:

Continuous washing liquid filtration

Continuous washing liquid distillation

Continuous separation of the emulsion with automatic water discharge

Total separation of oil from washing liquid, with continuous automatic discharge

Operation data continuous detection

Remote connection via internet

Easy accessibility for maintenance purposes

| Model      | Load dimensions   | Load weight Kg | Dimensions mm       | Cicles/Hour |
|------------|-------------------|----------------|---------------------|-------------|
| KP 400 MAX | 450 x 1200 x 400h | 400            | 3800 x 2700 x 3450h | 3 - 6       |
| KP 600 MAX | 600 x 1000 x 600h | 600            | 4050 x 2700 x 3700h | 3 - 6       |
| KP 800 MAX | 800 x 1200 x 800h | 800            | 4500 x 2700 x 3750h | 3 - 6       |