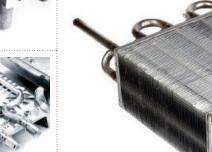

## **APPLICATIONS**

Turned mechanical parts . Precision CNC turned parts . Pressed metal parts . Die-casting . Bent items Hydraulic components . Valves . Fittings . Taps . Heat exchangers . Automotive . Sintered components Gears . Cutlery . Pots and pans . Watches . Jewellery . Medical components