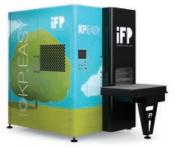

## **KP**.MAX

VACUUM CLEANING MACHINES Modified Alcohols . Hydrocarbons

LARGE SYSTEMS WITH GREAT PERFORMANCE

# **KP**.MAX

## VACUUM CLEANING MACHINES MODIFIED ALCOHOLS, HYDROCARBONS

## The vacuum treatment

Thanks to its vacuum treatment cycle up to 1 millibar and its wide standard and optional ranges, the KP Kleen Power series systems are the best cleaning technology currently on the market. In the MAX version the systems achieve the perfect treatment of very high production volumes or large-sized individual loads.